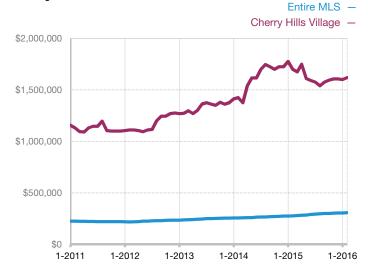

| 0            |                                      |  |
| Median Sales Price*             | \$0      | \$0  |                                      | \$0          | \$0          |                                      |  |
| Average Sales Price*            | \$0      | \$0  |                                      | \$0          | \$0          |                                      |  |
| Percent of List Price Received* | 0.0%     | 0.0% |                                      | 0.0%         | 0.0%         |                                      |  |

<sup>\*</sup> Does not account for seller concessions and/or down payment assistance. | Activity for one month can sometimes look extreme due to small sample size.

## **Median Sales Price - Single Family**

Rolling 12-Month Calculation



## Median Sales Price - Townhouse-Condo

Rolling 12-Month Calculation