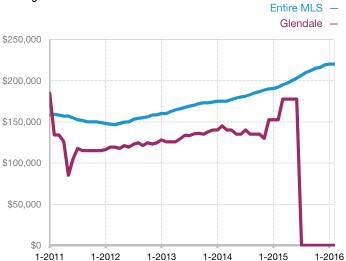

|
| Median Sales Price*             | \$0      | \$0  |                                      | \$0          | \$0          |                                      |
| Average Sales Price*            | \$0      | \$0  |                                      | \$0          | \$0          |                                      |
| Percent of List Price Received* | 0.0%     | 0.0% |                                      | 0.0%         | 0.0%         |                                      |

\* Does not account for seller concessions and/or down payment assistance. | Activity for one month can sometimes look extreme due to small sample size.

## Median Sales Price – Single Family Rolling 12-Month Calculation



## Median Sales Price – Townhouse-Condo Rolling 12-Month Calculation