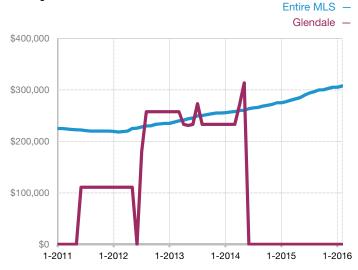

| 0            | 0            |                                      |
| Median Sales Price*             | \$0      | \$0  |                                      | \$0          | \$0          |                                      |
| Average Sales Price*            | \$0      | \$0  |                                      | \$0          | \$0          |                                      |
| Percent of List Price Received* | 0.0%     | 0.0% |                                      | 0.0%         | 0.0%         |                                      |

\* Does not account for seller concessions and/or down payment assistance. | Activity for one month can sometimes look extreme due to small sample size.

## Median Sales Price – Single Family Rolling 12-Month Calculation



## Median Sales Price – Townhouse-Condo Rolling 12-Month Calculation