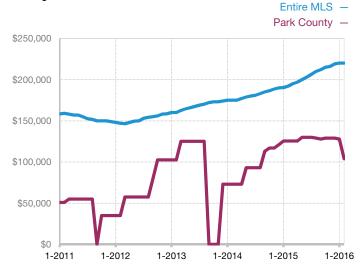

ales Price*             | \$0      | \$80,000 |                                      | \$130,000    | \$80,000     | - 38.5%                              |
| Average Sales Price*            | \$0      | \$80,000 |                                      | \$130,000    | \$80,000     | - 38.5%                              |
| Percent of List Price Received* | 0.0%     | 94.1%    |                                      | 91.5%        | 94.1%        | + 2.8%                               |

<sup>\*</sup> Does not account for seller concessions and/or down payment assistance. | Activity for one month can sometimes look extreme due to small sample size.

## **Median Sales Price - Single Family**

Rolling 12-Month Calculation



## Median Sales Price - Townhouse-Condo

Rolling 12-Month Calculation