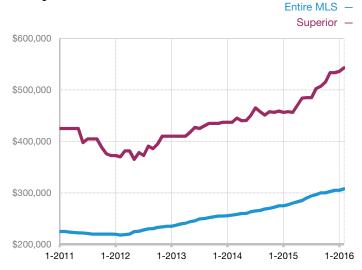

| 6            | 0            | - 100.0%                             |
| Median Sales Price*             | \$198,750 | \$0  | - 100.0%                             | \$198,750    | \$0          | - 100.0%                             |
| Average Sales Price*            | \$198,750 | \$0  | - 100.0%                             | \$198,750    | \$0          | - 100.0%                             |
| Percent of List Price Received* | 101.6%    | 0.0% | - 100.0%                             | 101.6%       | 0.0%         | - 100.0%                             |

<sup>\*</sup> Does not account for seller concessions and/or down payment assistance. | Activity for one month can sometimes look extreme due to small sample size.

## **Median Sales Price - Single Family**

Rolling 12-Month Calculation



## Median Sales Price - Townhouse-Condo

Rolling 12-Month Calculation