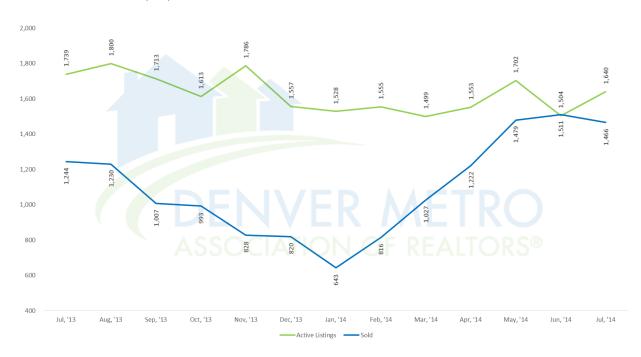

### Condo:

Active Inventory: 1,640 

9.04% prior month

Sold Homes: 1,466 -2.98% prior month

Average Price: \$224,421 -0.45% prior month

Median Sold Price: \$187,000 👚 2.75% prior month

Average Days on Market: 26 1 4.00% prior month

# Month End Active Listings and Month End Sold Homes

Denver Metro 11 counties: Adams, Arapahoe, Boulder, Broomfield, Clear Creek, Denver, Douglas, Elbert, Gilpin, Jefferson, and Park.