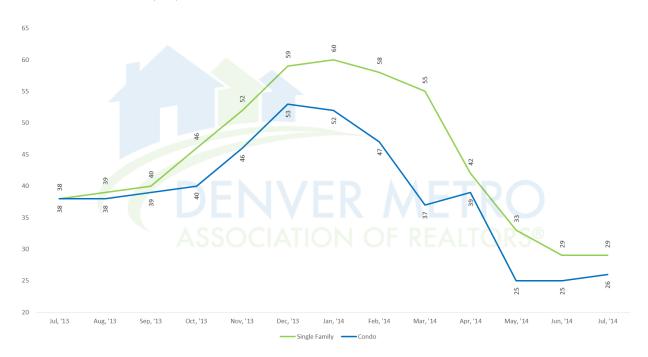

# Current Days on Market Denver Metro Association of REALTORS® (DMAR)

Average Days on Market: 28 = 0.00% prior month

Average Days on Market: 29 = 0.00% prior month

### Condo:

Active Inventory: 1,640 

9.04% prior month

Sold Homes: 1,466 -2.98% prior month

Average Price: \$224,421 -0.45% prior month

Median Sold Price: \$187,000 👚 2.75% prior month

Average Days on Market: 26 1 4.00% prior month