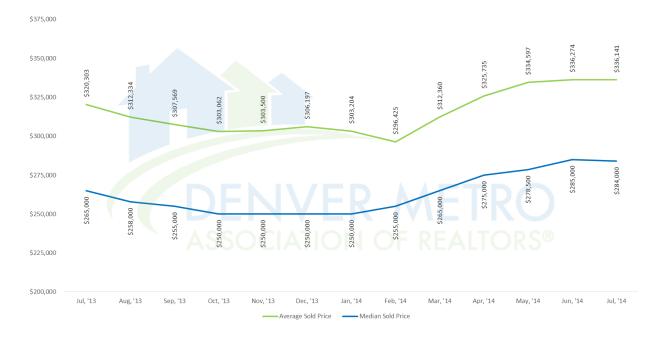

### Residential (Single Family plus Condo):

Active Inventory: 8,297 16.49% prior month

Sold Homes: 5,478 -4.65% prior month

Average Price: \$336,141 -0.04% prior month

Median Sold Price: \$284,000 -0.35% prior month

### Residential Sold Price

Denver Metro Association of REALTORS® (DMAR)