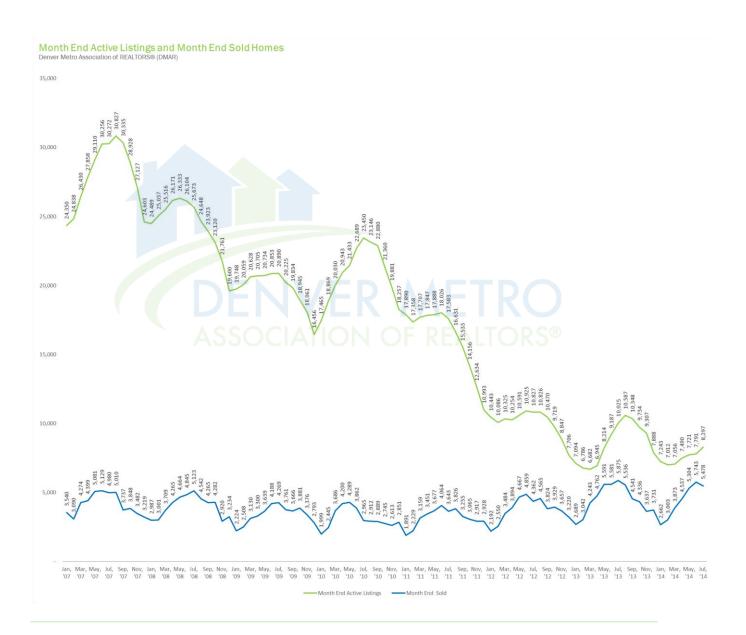

# Month End Active Listings and Month End Sold Homes

Denver Metro 11 counties: Adams, Arapahoe, Boulder, Broomfield, Clear Creek, Denver, Douglas, Elbert, Gilpin, Jefferson, and Park.

### Residential (Single Family plus Condo):

Active Inventory: 8,297 16.49% prior month

Sold Homes: 5,478 -4.65% prior month

Average Price: \$336,141 -0.04% prior month

Median Sold Price: \$284,000 -0.35% prior month