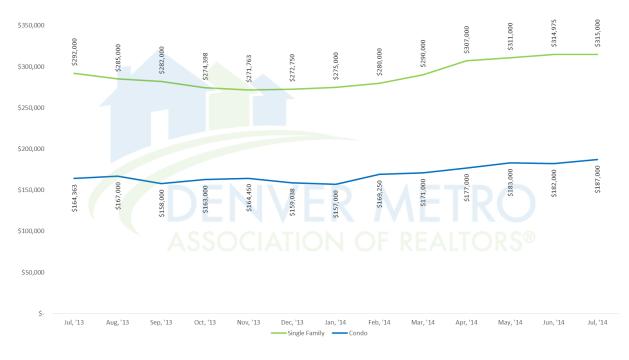

### Single Family:

Active Inventory: 6,657 \$\dagger{1}\$5.89% prior month

Sold Homes: 4,012 -5.24% prior month

Average Price: \$376,955 👚 0.30% prior month

Median Sold Price: \$315,000 10.01% prior month

### Condo:

Active Inventory: 1,640 

9.04% prior month

Sold Homes: 1,466 -2.98% prior month

Average Price: \$224,421 -0.45% prior month

Median Sold Price: \$187,000 👚 2.75% prior month

Average Days on Market: 26 1 4.00% prior month

### Median Sales Price

Denver Metro Association of REALTORS® (DMAR)

Average Sales Price
Denver Metro Association of REALTORS® (DMAR)