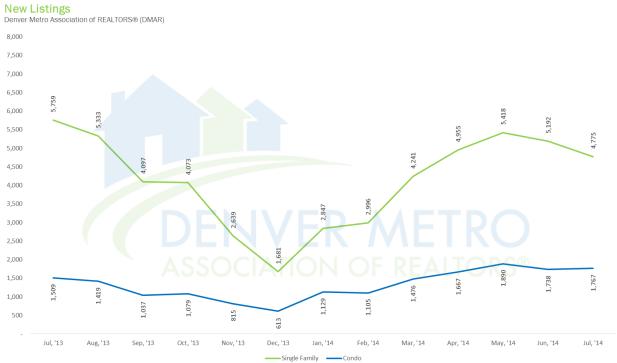

® (DMAR)

Aug, '13

Sep, '13

Oct, '13

Nov, '13

Dec, '13

Jan, '14

——Active Listings ——Sold

Feb, '14

Mar, '14

Apr, '14

May, '14

Jun, '14

Jul, '14

Jul, '13

10,000 9,500 9,000 8,121 8,500 8,000 7,500 7,000 6,500 5,715 6.000 5,500 5,000 4,500 4,000 4,012 3,500 3.000 2,500 2,000 2,192 2,022 1,500 1,000 Jul, '13 Aug, '13 Sep, '13 Oct, '13 Nov, '13 Dec, '13 Jan, '14 Feb, '14 Mar, '14 May, '14 Jul, '14 ——Active Listings ——Sold

# CONDO Inventory and Sold Denver Metro Association of REALTORS® (DMAR)



### Median Sales Price

Denver Metro Association of REALTORS® (DMAR)



Average Sales Price
Denver Metro Association of REALTORS® (DMAR)



### Residential Sold Price

Denver Metro Association of REALTORS® (DMAR)



# Current Days on Market Denver Metro Association of REALTORS® (DMAR)





# Month End Active Listings and Month End Sold Homes



Denver Metro 11 counties: Adams, Arapahoe, Boulder, Broomfield, Clear Creek, Denver, Douglas, Elbert, Gilpin, Jefferson, and Park.

# Data Snapshot

|  | Sn | ans | shot | - N | lonth |
|--|----|-----|------|-----|-------|
|--|----|-----|------|-----|-------|

| Snapsl                         | hot - Month            |