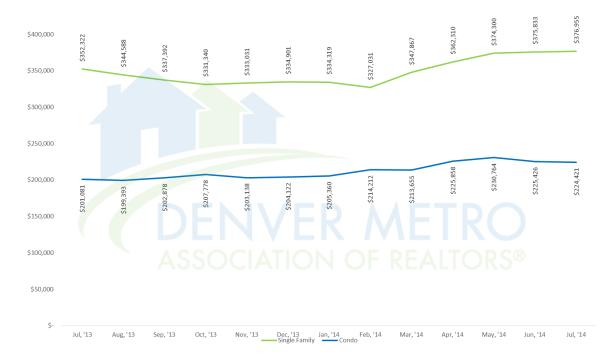

### Single Family:

Active Inventory: 6,657 \$\dagger{1}\$5.89% prior month

Sold Homes: 4,012 -5.24% prior month

Average Price: \$376,955 👚 0.30% prior month

Median Sold Price: \$315,000 10.01% prior month

### Condo:

Active Inventory: 1,640 

9.04% prior month

Sold Homes: 1,466 -2.98% prior month

Average Price: \$224,421 -0.45% prior month

Median Sold Price: \$187,000 👚 2.75% prior month

Average Days on Market: 26 1 4.00% prior month

### Median Sales Price

Denver Metro Association of REALTORS® (DMAR)

Average Sales Price
Denver Metro Association of REALTORS® (DMAR)