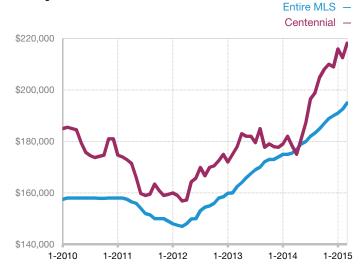

rice*             | \$180,000 | \$272,000 | + 51.1%                              | \$187,341    | \$240,000    | + 28.1%                              |
| Average Sales Price*            | \$185,813 | \$262,018 | + 41.0%                              | \$198,758    | \$238,172    | + 19.8%                              |
| Percent of List Price Received* | 99.2%     | 103.1%    | + 3.9%                               | 98.6%        | 101.3%       | + 2.7%                               |

<sup>\*</sup> Does not account for seller concessions and/or down payment assistance. | Activity for one month can sometimes look extreme due to small sample size.

## **Median Sales Price – Single Family**

Rolling 12-Month Calculation



## Median Sales Price - Townhouse-Condo

Rolling 12-Month Calculation