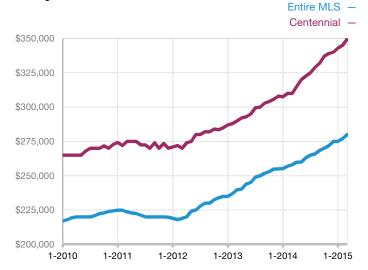

| 14           | - 46.2%                              |
| Median Sales Price*             | \$180,000 | \$272,000 | + 51.1%                              | \$187,341    | \$240,000    | + 28.1%                              |
| Average Sales Price*            | \$185,813 | \$262,018 | + 41.0%                              | \$198,758    | \$238,172    | + 19.8%                              |
| Percent of List Price Received* | 99.2%     | 103.1%    | + 3.9%                               | 98.6%        | 101.3%       | + 2.7%                               |

<sup>\*</sup> Does not account for seller concessions and/or down payment assistance. | Activity for one month can sometimes look extreme due to small sample size.

## **Median Sales Price – Single Family**

Rolling 12-Month Calculation



## Median Sales Price - Townhouse-Condo

Rolling 12-Month Calculation