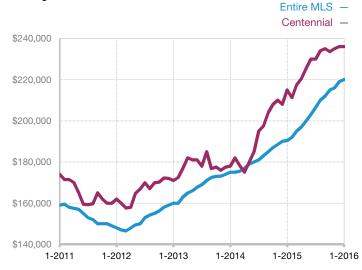

rice*             | \$269,500 | \$267,000 | - 0.9%                               | \$269,500    | \$267,000    | - 0.9%                               |
| Average Sales Price*            | \$244,067 | \$262,364 | + 7.5%                               | \$244,067    | \$262,364    | + 7.5%                               |
| Percent of List Price Received* | 99.9%     | 99.5%     | - 0.4%                               | 99.9%        | 99.5%        | - 0.4%                               |

<sup>\*</sup> Does not account for seller concessions and/or down payment assistance. | Activity for one month can sometimes look extreme due to small sample size.

## **Median Sales Price - Single Family**

Rolling 12-Month Calculation



## Median Sales Price - Townhouse-Condo

Rolling 12-Month Calculation