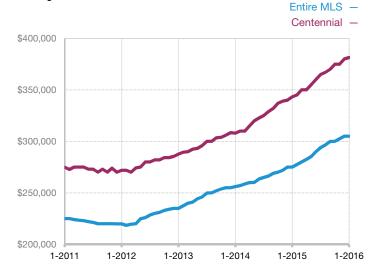

| 16           | + 60.0%                              |
| Median Sales Price*             | \$269,500 | \$267,000 | - 0.9%                               | \$269,500    | \$267,000    | - 0.9%                               |
| Average Sales Price*            | \$244,067 | \$262,364 | + 7.5%                               | \$244,067    | \$262,364    | + 7.5%                               |
| Percent of List Price Received* | 99.9%     | 99.5%     | - 0.4%                               | 99.9%        | 99.5%        | - 0.4%                               |

<sup>\*</sup> Does not account for seller concessions and/or down payment assistance. | Activity for one month can sometimes look extreme due to small sample size.

## **Median Sales Price - Single Family**

Rolling 12-Month Calculation



## Median Sales Price - Townhouse-Condo

Rolling 12-Month Calculation