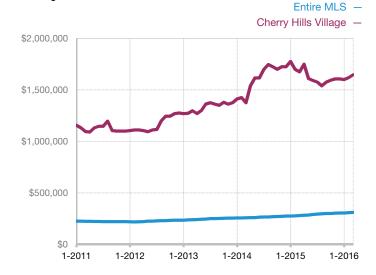

| 0            | 0            |                                      |  |
| Median Sales Price*             | \$0   | \$0  |                                      | \$0          | \$0          |                                      |  |
| Average Sales Price*            | \$0   | \$0  |                                      | \$0          | \$0          |                                      |  |
| Percent of List Price Received* | 0.0%  | 0.0% |                                      | 0.0%         | 0.0%         |                                      |  |

<sup>\*</sup> Does not account for seller concessions and/or down payment assistance. | Activity for one month can sometimes look extreme due to small sample size.

## **Median Sales Price - Single Family**

Rolling 12-Month Calculation



## Median Sales Price - Townhouse-Condo

Rolling 12-Month Calculation