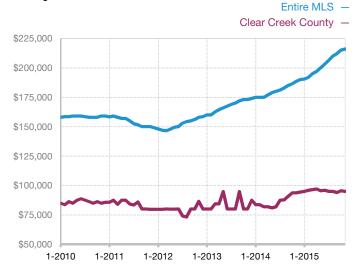

|
| Median Sales Price*             | \$245,500 | \$0  | - 100.0%                             | \$94,385     | \$95,050     | + 0.7%                               |
| Average Sales Price*            | \$245,500 | \$0  | - 100.0%                             | \$115,221    | \$116,267    | + 0.9%                               |
| Percent of List Price Received* | 97.0%     | 0.0% | - 100.0%                             | 97.4%        | 97.8%        | + 0.4%                               |

<sup>\*</sup> Does not account for seller concessions and/or down payment assistance. | Activity for one month can sometimes look extreme due to small sample size.

## Median Sales Price - Single Family

Rolling 12-Month Calculation



## Median Sales Price - Townhouse-Condo

Rolling 12-Month Calculation