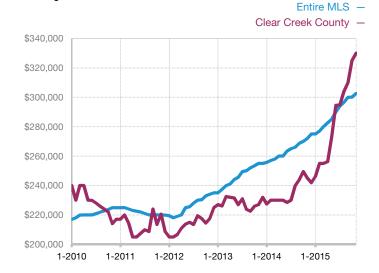

| 149          | 59           | - 60.4%                              |
| Median Sales Price*             | \$245,500 | \$0  | - 100.0%                             | \$94,385     | \$95,050     | + 0.7%                               |
| Average Sales Price*            | \$245,500 | \$0  | - 100.0%                             | \$115,221    | \$116,267    | + 0.9%                               |
| Percent of List Price Received* | 97.0%     | 0.0% | - 100.0%                             | 97.4%        | 97.8%        | + 0.4%                               |

<sup>\*</sup> Does not account for seller concessions and/or down payment assistance. | Activity for one month can sometimes look extreme due to small sample size.

## Median Sales Price - Single Family

Rolling 12-Month Calculation



## Median Sales Price - Townhouse-Condo

Rolling 12-Month Calculation