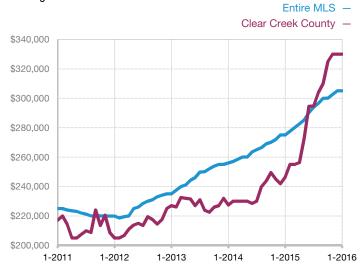

| 0            | 0            |                                      |
| Median Sales Price*             | \$0     | \$0  |                                      | \$0          | \$0          |                                      |
| Average Sales Price*            | \$0     | \$0  |                                      | \$0          | \$0          |                                      |
| Percent of List Price Received* | 0.0%    | 0.0% |                                      | 0.0%         | 0.0%         |                                      |

\* Does not account for seller concessions and/or down payment assistance. | Activity for one month can sometimes look extreme due to small sample size.

## Median Sales Price - Single Family Rolling 12-Month Calculation



## Median Sales Price – Townhouse-Condo Rolling 12-Month Calculation