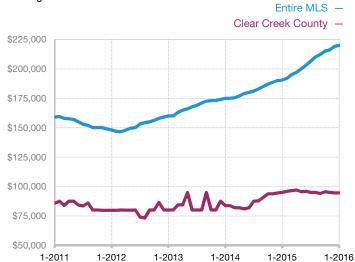

|
| Median Sales Price*             | \$0     | \$0  |                                      | \$0          | \$0          |                                      |
| Average Sales Price*            | \$0     | \$0  |                                      | \$0          | \$0          |                                      |
| Percent of List Price Received* | 0.0%    | 0.0% |                                      | 0.0%         | 0.0%         |                                      |

\* Does not account for seller concessions and/or down payment assistance. | Activity for one month can sometimes look extreme due to small sample size.

## Median Sales Price - Single Family Rolling 12-Month Calculation



## Median Sales Price – Townhouse-Condo Rolling 12-Month Calculation