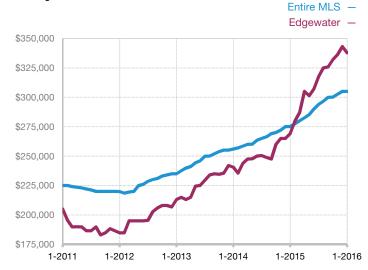

| 0            |                                      |  |
| Median Sales Price*             | \$0     | \$0  |                                      | \$0          | \$0          |                                      |  |
| Average Sales Price*            | \$0     | \$0  |                                      | \$0          | \$0          |                                      |  |
| Percent of List Price Received* | 0.0%    | 0.0% |                                      | 0.0%         | 0.0%         |                                      |  |

<sup>\*</sup> Does not account for seller concessions and/or down payment assistance. | Activity for one month can sometimes look extreme due to small sample size.

## **Median Sales Price – Single Family**

Rolling 12-Month Calculation



## Median Sales Price - Townhouse-Condo

Rolling 12-Month Calculation