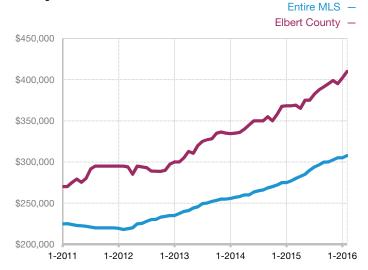

| 0            | - 100.0%                             |  |
| Median Sales Price*             | \$0      | \$0  |                                      | \$135,000    | \$164,900    | + 22.1%                              |  |
| Average Sales Price*            | \$0      | \$0  |                                      | \$135,000    | \$164,900    | + 22.1%                              |  |
| Percent of List Price Received* | 0.0%     | 0.0% |                                      | 96.8%        | 97.1%        | + 0.3%                               |  |

<sup>\*</sup> Does not account for seller concessions and/or down payment assistance. | Activity for one month can sometimes look extreme due to small sample size.

## **Median Sales Price – Single Family**

Rolling 12-Month Calculation



## Median Sales Price - Townhouse-Condo

Rolling 12-Month Calculation