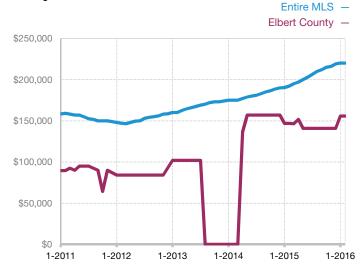

n Sales Price*             | \$0      | \$0  |                                      | \$135,000    | \$164,900    | + 22.1%                              |  |
| Average Sales Price*            | \$0      | \$0  |                                      | \$135,000    | \$164,900    | + 22.1%                              |  |
| Percent of List Price Received* | 0.0%     | 0.0% |                                      | 96.8%        | 97.1%        | + 0.3%                               |  |

<sup>\*</sup> Does not account for seller concessions and/or down payment assistance. | Activity for one month can sometimes look extreme due to small sample size.

## **Median Sales Price – Single Family**

Rolling 12-Month Calculation



## Median Sales Price - Townhouse-Condo

Rolling 12-Month Calculation