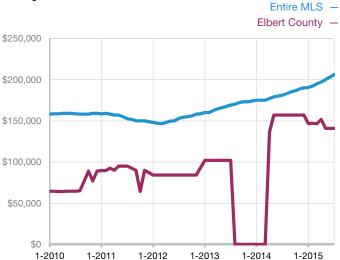

## Median Sales Price – Townhouse-Condo Rolling 12-Month Calculation

\* Does not account for seller concessions and/or down payment assistance. | Activity for one month can sometimes look extreme due to small sample size.

| Townhouse-Condo                 | July |      |                                      | Year to Date |              |                                      |
|---------------------------------|------|------|--------------------------------------|--------------|--------------|--------------------------------------|
| Key Metrics                     | 2014 | 2015 | Percent Change<br>from Previous Year | Thru 07-2014 | Thru 07-2015 | Percent Change<br>from Previous Year |
| Inventory of Active Listings    | 0    | 0    |                                      |              |              |                                      |
| Under Contract                  | 0    | 0    |                                      | 5            | 1            | - 80.0%                              |
| New Listings                    | 0    | 0    |                                      | 4            | 1            | - 75.0%                              |
| Sold Listings                   | 0    | 0    |                                      | 5            | 2            | - 60.0%                              |
| Days on Market Until Sale       | 0    | 0    |                                      | 30           | 19           | - 36.7%                              |
| Median Sales Price*             | \$0  | \$0  |                                      | \$157,000    | \$140,750    | - 10.4%                              |
| Average Sales Price*            | \$0  | \$0  |                                      | \$194,700    | \$140,750    | - 27.7%                              |
| Percent of List Price Received* | 0.0% | 0.0% |                                      | 100.9%       | 96.4%        | - 4.5%                               |