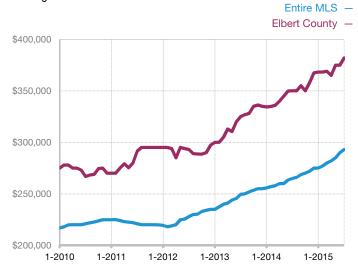

## Median Sales Price – Single Family Rolling 12-Month Calculation

## **Elbert County**

| Single Family                   | July      |           |                                      | Year to Date |              |                                      |
|---------------------------------|-----------|-----------|--------------------------------------|--------------|--------------|--------------------------------------|
| Key Metrics                     | 2014      | 2015      | Percent Change<br>from Previous Year | Thru 07-2014 | Thru 07-2015 | Percent Change<br>from Previous Year |
| Inventory of Active Listings    | 230       | 145       | - 37.0%                              |              |              |                                      |
| Under Contract                  | 42        | 31        | - 26.2%                              | 289          | 316          | + 9.3%                               |
| New Listings                    | 73        | 75        | + 2.7%                               | 435          | 406          | - 6.7%                               |
| Sold Listings                   | 46        | 53        | + 15.2%                              | 274          | 290          | + 5.8%                               |
| Days on Market Until Sale       | 48        | 30        | - 37.5%                              | 61           | 52           | - 14.8%                              |
| Median Sales Price*             | \$358,500 | \$370,000 | + 3.2%                               | \$362,500    | \$386,488    | + 6.6%                               |
| Average Sales Price*            | \$375,189 | \$401,527 | + 7.0%                               | \$372,635    | \$399,263    | + 7.1%                               |
| Percent of List Price Received* | 97.3%     | 99.8%     | + 2.6%                               | 98.1%        | 98.4%        | + 0.3%                               |