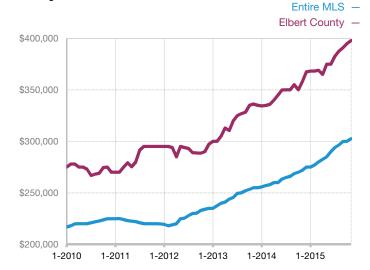

| 30           | 19           | - 36.7%                              |
| Median Sales Price*             | \$0      | \$0  |                                      | \$157,000    | \$140,750    | - 10.4%                              |
| Average Sales Price*            | \$0      | \$0  |                                      | \$194,700    | \$140,750    | - 27.7%                              |
| Percent of List Price Received* | 0.0%     | 0.0% |                                      | 100.9%       | 96.4%        | - 4.5%                               |

<sup>\*</sup> Does not account for seller concessions and/or down payment assistance. | Activity for one month can sometimes look extreme due to small sample size.

## **Median Sales Price - Single Family**

Rolling 12-Month Calculation



## Median Sales Price - Townhouse-Condo

Rolling 12-Month Calculation