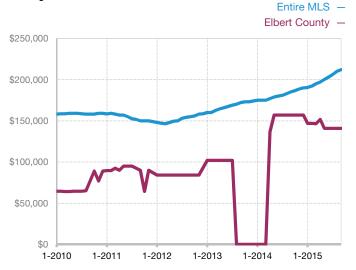

Median Sales Price*             | \$0       | \$0  |                                      | \$157,000    | \$140,750    | - 10.4%                              |
| Average Sales Price*            | \$0       | \$0  |                                      | \$194,700    | \$140,750    | - 27.7%                              |
| Percent of List Price Received* | 0.0%      | 0.0% |                                      | 100.9%       | 96.4%        | - 4.5%                               |

<sup>\*</sup> Does not account for seller concessions and/or down payment assistance. | Activity for one month can sometimes look extreme due to small sample size.

## **Median Sales Price - Single Family**

Rolling 12-Month Calculation



## Median Sales Price - Townhouse-Condo

Rolling 12-Month Calculation