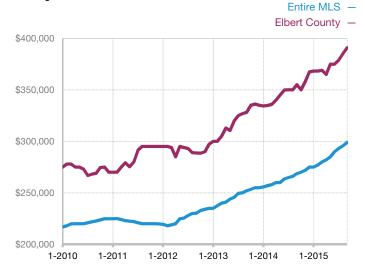

| 30           | 19           | - 36.7%                              |
| Median Sales Price*             | \$0       | \$0  |                                      | \$157,000    | \$140,750    | - 10.4%                              |
| Average Sales Price*            | \$0       | \$0  |                                      | \$194,700    | \$140,750    | - 27.7%                              |
| Percent of List Price Received* | 0.0%      | 0.0% |                                      | 100.9%       | 96.4%        | - 4.5%                               |

<sup>\*</sup> Does not account for seller concessions and/or down payment assistance. | Activity for one month can sometimes look extreme due to small sample size.

## **Median Sales Price - Single Family**

Rolling 12-Month Calculation



## Median Sales Price - Townhouse-Condo

Rolling 12-Month Calculation