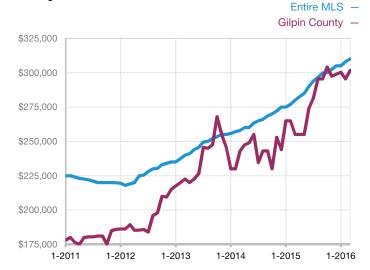

| 196          | 53           | - 73.0%                              |
| Median Sales Price*             | \$265,000 | \$0  | - 100.0%                             | \$265,000    | \$273,312    | + 3.1%                               |
| Average Sales Price*            | \$265,000 | \$0  | - 100.0%                             | \$265,000    | \$273,312    | + 3.1%                               |
| Percent of List Price Received* | 98.9%     | 0.0% | - 100.0%                             | 98.9%        | 97.8%        | - 1.1%                               |

<sup>\*</sup> Does not account for seller concessions and/or down payment assistance. | Activity for one month can sometimes look extreme due to small sample size.

## Median Sales Price – Single Family

Rolling 12-Month Calculation



## Median Sales Price - Townhouse-Condo

Rolling 12-Month Calculation