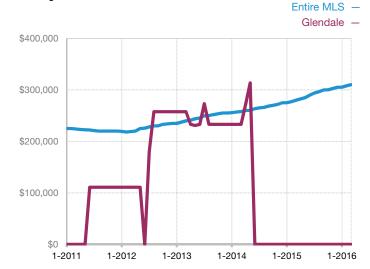

| 0            | 0            |                                      |  |
| Median Sales Price*             | \$0   | \$0  |                                      | \$0          | \$0          |                                      |  |
| Average Sales Price*            | \$0   | \$0  |                                      | \$0          | \$0          |                                      |  |
| Percent of List Price Received* | 0.0%  | 0.0% |                                      | 0.0%         | 0.0%         |                                      |  |

<sup>\*</sup> Does not account for seller concessions and/or down payment assistance. | Activity for one month can sometimes look extreme due to small sample size.

## **Median Sales Price - Single Family**

Rolling 12-Month Calculation



## Median Sales Price – Townhouse-Condo

Rolling 12-Month Calculation