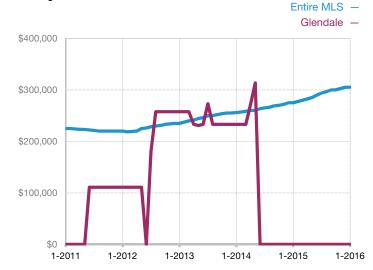

| 0            | 0            |                                      |
| Median Sales Price*             | \$0     | \$0  |                                      | \$0          | \$0          |                                      |
| Average Sales Price*            | \$0     | \$0  |                                      | \$0          | \$0          |                                      |
| Percent of List Price Received* | 0.0%    | 0.0% |                                      | 0.0%         | 0.0%         |                                      |

<sup>\*</sup> Does not account for seller concessions and/or down payment assistance. | Activity for one month can sometimes look extreme due to small sample size.

## **Median Sales Price - Single Family**

Rolling 12-Month Calculation



## Median Sales Price - Townhouse-Condo

Rolling 12-Month Calculation