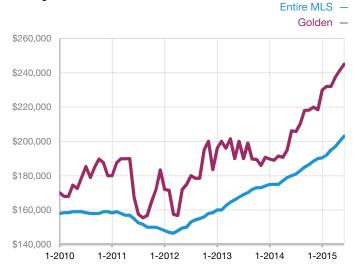

rice*             | \$232,500 | \$265,000 | + 14.0%                              | \$229,000    | \$265,000    | + 15.7%                              |
| Average Sales Price*            | \$251,176 | \$292,168 | + 16.3%                              | \$244,626    | \$296,290    | + 21.1%                              |
| Percent of List Price Received* | 98.7%     | 102.5%    | + 3.9%                               | 98.8%        | 100.7%       | + 1.9%                               |

<sup>\*</sup> Does not account for seller concessions and/or down payment assistance. | Activity for one month can sometimes look extreme due to small sample size.

## **Median Sales Price – Single Family**

Rolling 12-Month Calculation



## Median Sales Price - Townhouse-Condo

Rolling 12-Month Calculation