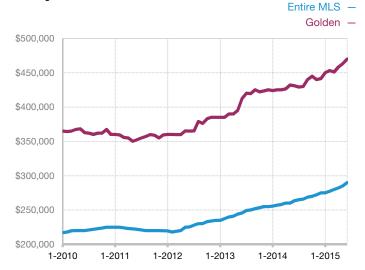

| 14           | - 30.0%                              |
| Median Sales Price*             | \$232,500 | \$265,000 | + 14.0%                              | \$229,000    | \$265,000    | + 15.7%                              |
| Average Sales Price*            | \$251,176 | \$292,168 | + 16.3%                              | \$244,626    | \$296,290    | + 21.1%                              |
| Percent of List Price Received* | 98.7%     | 102.5%    | + 3.9%                               | 98.8%        | 100.7%       | + 1.9%                               |

<sup>\*</sup> Does not account for seller concessions and/or down payment assistance. | Activity for one month can sometimes look extreme due to small sample size.

## **Median Sales Price – Single Family**

Rolling 12-Month Calculation



## Median Sales Price - Townhouse-Condo

Rolling 12-Month Calculation