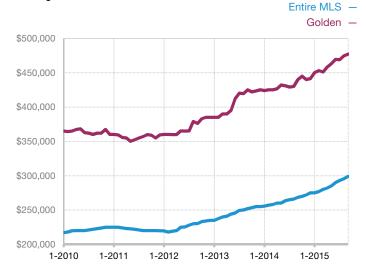

| 14           | - 26.3%                              |
| Median Sales Price*             | \$232,000 | \$234,000 | + 0.9%                               | \$223,210    | \$265,000    | + 18.7%                              |
| Average Sales Price*            | \$215,129 | \$244,385 | + 13.6%                              | \$240,894    | \$301,545    | + 25.2%                              |
| Percent of List Price Received* | 100.5%    | 100.0%    | - 0.5%                               | 99.2%        | 101.2%       | + 2.0%                               |

<sup>\*</sup> Does not account for seller concessions and/or down payment assistance. | Activity for one month can sometimes look extreme due to small sample size.

## **Median Sales Price – Single Family**

Rolling 12-Month Calculation



## Median Sales Price - Townhouse-Condo

Rolling 12-Month Calculation