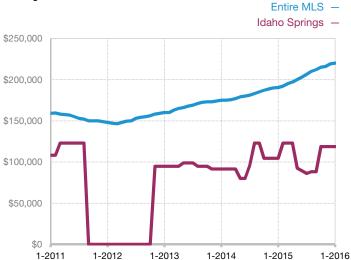

## Median Sales Price – Townhouse-Condo Rolling 12-Month Calculation

\* Does not account for seller concessions and/or down payment assistance. | Activity for one month can sometimes look extreme due to small sample size.

| Townhouse-Condo                 | January |      |                                      | Year to Date |              |                                      |
|---------------------------------|---------|------|--------------------------------------|--------------|--------------|--------------------------------------|
| Key Metrics                     | 2015    | 2016 | Percent Change<br>from Previous Year | Thru 01-2015 | Thru 01-2016 | Percent Change<br>from Previous Year |
| Inventory of Active Listings    | 1       | 0    | - 100.0%                             |              |              |                                      |
| Under Contract                  | 0       | 1    |                                      | 0            | 1            |                                      |
| New Listings                    | 0       | 1    |                                      | 0            | 1            |                                      |
| Sold Listings                   | 0       | 0    |                                      | 0            | 0            |                                      |
| Days on Market Until Sale       | 0       | 0    |                                      | 0            | 0            |                                      |
| Median Sales Price*             | \$0     | \$0  |                                      | \$0          | \$0          |                                      |
| Average Sales Price*            | \$0     | \$0  |                                      | \$0          | \$0          |                                      |
| Percent of List Price Received* | 0.0%    | 0.0% |                                      | 0.0%         | 0.0%         |                                      |