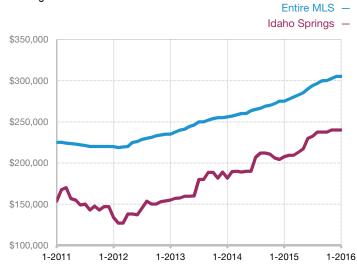

## Median Sales Price - Single Family Rolling 12-Month Calculation

## **Idaho Springs**

| Single Family                   | January   |           |                                      | Year to Date |              |                                      |
|---------------------------------|-----------|-----------|--------------------------------------|--------------|--------------|--------------------------------------|
| Key Metrics                     | 2015      | 2016      | Percent Change<br>from Previous Year | Thru 01-2015 | Thru 01-2016 | Percent Change<br>from Previous Year |
| Inventory of Active Listings    | 29        | 16        | - 44.8%                              |              |              |                                      |
| Under Contract                  | 5         | 8         | + 60.0%                              | 5            | 8            | + 60.0%                              |
| New Listings                    | 8         | 4         | - 50.0%                              | 8            | 4            | - 50.0%                              |
| Sold Listings                   | 2         | 6         | + 200.0%                             | 2            | 6            | + 200.0%                             |
| Days on Market Until Sale       | 96        | 77        | - 19.8%                              | 96           | 77           | - 19.8%                              |
| Median Sales Price*             | \$209,950 | \$249,700 | + 18.9%                              | \$209,950    | \$249,700    | + 18.9%                              |
| Average Sales Price*            | \$209,950 | \$258,900 | + 23.3%                              | \$209,950    | \$258,900    | + 23.3%                              |
| Percent of List Price Received* | 100.0%    | 98.9%     | - 1.1%                               | 100.0%       | 98.9%        | - 1.1%                               |