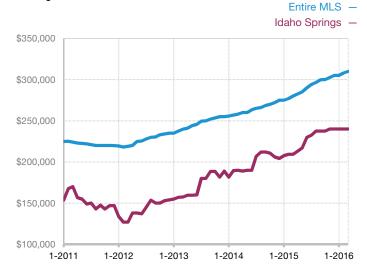

| 32           | 0            | - 100.0%                             |
| Median Sales Price*             | \$0   | \$0  |                                      | \$145,000    | \$0          | - 100.0%                             |
| Average Sales Price*            | \$0   | \$0  |                                      | \$145,000    | \$0          | - 100.0%                             |
| Percent of List Price Received* | 0.0%  | 0.0% |                                      | 96.7%        | 0.0%         | - 100.0%                             |

<sup>\*</sup> Does not account for seller concessions and/or down payment assistance. | Activity for one month can sometimes look extreme due to small sample size.

## Median Sales Price - Single Family

Rolling 12-Month Calculation



## Median Sales Price - Townhouse-Condo

Rolling 12-Month Calculation