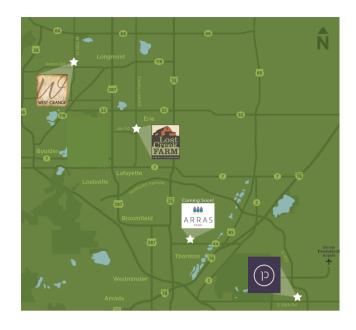

## We hope to see you at our communities soon!

Lost Creek Farm - 925 Delechant Drive, Erie West Grange - 5805 Grandville Ave, Longmont Painted Prairie - 21511 E 60th Ave, Aurora Arras Park - Thornton, Coming Soon!