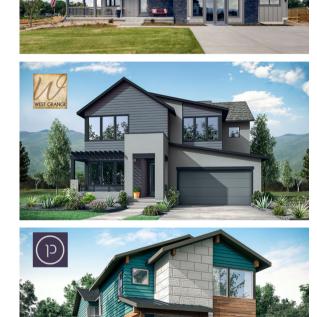

## Lost Creek Farm

The McStain Premier Collection of five remarkably expansive homes offers exteriors and interior design suites that will create envy even amongst your closest friends.

Erie | 1,972-5,000 sq ft. | Upper \$600's | 5 Plans

## West Grange

The McStain Duet Collection features high-design, low-maintenance homes that harmonize with your good taste and your life.

Longmont | 2,012-3,600 sq ft. | Upper 500's | 5 Plans

## Painted Prairie

The McStain Spotlight Collection of four remarkably designed, high performance new homes will make how you want to live the center of attention.

Aurora | 2,100-2,500 sq ft. | Mid 400's | 4 Plans