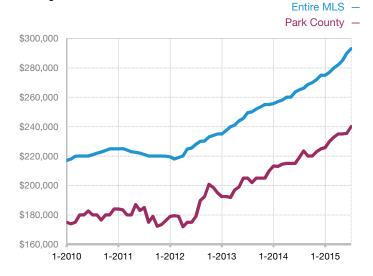

| 124          | 269          | + 116.9%                             |
| Median Sales Price*             | \$0  | \$0  |                                      | \$113,000    | \$130,000    | + 15.0%                              |
| Average Sales Price*            | \$0  | \$0  |                                      | \$113,000    | \$130,000    | + 15.0%                              |
| Percent of List Price Received* | 0.0% | 0.0% |                                      | 94.2%        | 91.5%        | - 2.9%                               |

<sup>\*</sup> Does not account for seller concessions and/or down payment assistance. | Activity for one month can sometimes look extreme due to small sample size.

## **Median Sales Price - Single Family**

Rolling 12-Month Calculation



## Median Sales Price – Townhouse-Condo

Rolling 12-Month Calculation