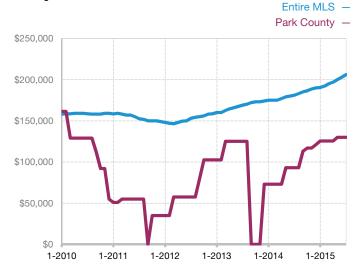

|
| Median Sales Price*             | \$0  | \$0  |                                      | \$113,000    | \$130,000    | + 15.0%                              |
| Average Sales Price*            | \$0  | \$0  |                                      | \$113,000    | \$130,000    | + 15.0%                              |
| Percent of List Price Received* | 0.0% | 0.0% |                                      | 94.2%        | 91.5%        | - 2.9%                               |

<sup>\*</sup> Does not account for seller concessions and/or down payment assistance. | Activity for one month can sometimes look extreme due to small sample size.

## **Median Sales Price - Single Family**

Rolling 12-Month Calculation



## Median Sales Price – Townhouse-Condo

Rolling 12-Month Calculation