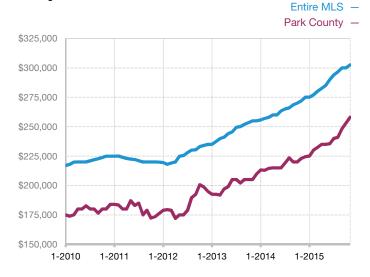

| 155          | 139          | - 10.3%                              |
| Median Sales Price*             | \$0      | \$0  |                                      | \$121,000    | \$128,895    | + 6.5%                               |
| Average Sales Price*            | \$0      | \$0  |                                      | \$123,000    | \$128,895    | + 4.8%                               |
| Percent of List Price Received* | 0.0%     | 0.0% |                                      | 97.0%        | 96.0%        | - 1.0%                               |

<sup>\*</sup> Does not account for seller concessions and/or down payment assistance. | Activity for one month can sometimes look extreme due to small sample size.

## **Median Sales Price – Single Family**

Rolling 12-Month Calculation



## Median Sales Price - Townhouse-Condo

Rolling 12-Month Calculation