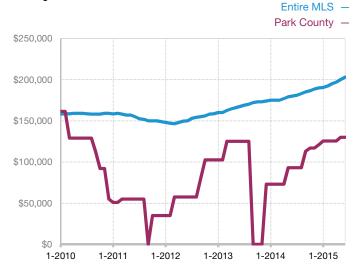

|
| Median Sales Price*             | \$0  | \$0  |                                      | \$113,000    | \$130,000    | + 15.0%                              |
| Average Sales Price*            | \$0  | \$0  |                                      | \$113,000    | \$130,000    | + 15.0%                              |
| Percent of List Price Received* | 0.0% | 0.0% |                                      | 94.2%        | 91.5%        | - 2.9%                               |

<sup>\*</sup> Does not account for seller concessions and/or down payment assistance. | Activity for one month can sometimes look extreme due to small sample size.

## **Median Sales Price - Single Family**

Rolling 12-Month Calculation



## Median Sales Price - Townhouse-Condo

Rolling 12-Month Calculation