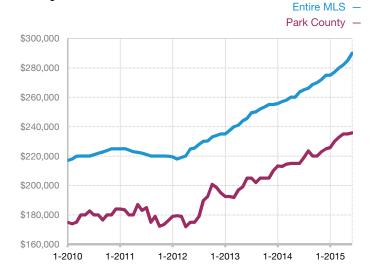

| 124          | 269          | + 116.9%                             |
| Median Sales Price*             | \$0  | \$0  |                                      | \$113,000    | \$130,000    | + 15.0%                              |
| Average Sales Price*            | \$0  | \$0  |                                      | \$113,000    | \$130,000    | + 15.0%                              |
| Percent of List Price Received* | 0.0% | 0.0% |                                      | 94.2%        | 91.5%        | - 2.9%                               |

<sup>\*</sup> Does not account for seller concessions and/or down payment assistance. | Activity for one month can sometimes look extreme due to small sample size.

## **Median Sales Price - Single Family**

Rolling 12-Month Calculation



## Median Sales Price - Townhouse-Condo

Rolling 12-Month Calculation