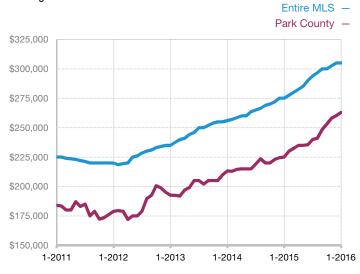

## Median Sales Price - Single Family Rolling 12-Month Calculation

## **Park County**

| Single Family                   | January   |           |                                      | Year to Date |              |                                      |
|---------------------------------|-----------|-----------|--------------------------------------|--------------|--------------|--------------------------------------|
| Key Metrics                     | 2015      | 2016      | Percent Change<br>from Previous Year | Thru 01-2015 | Thru 01-2016 | Percent Change<br>from Previous Year |
| Inventory of Active Listings    | 247       | 152       | - 38.5%                              |              |              |                                      |
| Under Contract                  | 27        | 36        | + 33.3%                              | 27           | 36           | + 33.3%                              |
| New Listings                    | 35        | 34        | - 2.9%                               | 35           | 34           | - 2.9%                               |
| Sold Listings                   | 19        | 26        | + 36.8%                              | 19           | 26           | + 36.8%                              |
| Days on Market Until Sale       | 57        | 95        | + 66.7%                              | 57           | 95           | + 66.7%                              |
| Median Sales Price*             | \$217,000 | \$259,500 | + 19.6%                              | \$217,000    | \$259,500    | + 19.6%                              |
| Average Sales Price*            | \$239,421 | \$259,263 | + 8.3%                               | \$239,421    | \$259,263    | + 8.3%                               |
| Percent of List Price Received* | 97.6%     | 97.3%     | - 0.3%                               | 97.6%        | 97.3%        | - 0.3%                               |