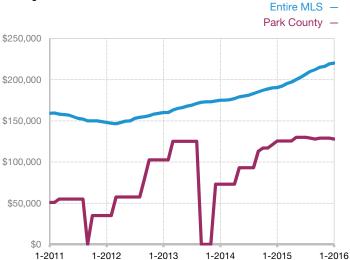

## Median Sales Price – Townhouse-Condo Rolling 12-Month Calculation

\* Does not account for seller concessions and/or down payment assistance. | Activity for one month can sometimes look extreme due to small sample size.

| Townhouse-Condo                 | January   |      |                                      | Year to Date |              |                                      |
|---------------------------------|-----------|------|--------------------------------------|--------------|--------------|--------------------------------------|
| Key Metrics                     | 2015      | 2016 | Percent Change<br>from Previous Year | Thru 01-2015 | Thru 01-2016 | Percent Change<br>from Previous Year |
| Inventory of Active Listings    | 0         | 2    |                                      |              |              |                                      |
| Under Contract                  | 0         | 1    |                                      | 0            | 1            |                                      |
| New Listings                    | 0         | 1    |                                      | 0            | 1            |                                      |
| Sold Listings                   | 1         | 0    | - 100.0%                             | 1            | 0            | - 100.0%                             |
| Days on Market Until Sale       | 269       | 0    | - 100.0%                             | 269          | 0            | - 100.0%                             |
| Median Sales Price*             | \$130,000 | \$0  | - 100.0%                             | \$130,000    | \$0          | - 100.0%                             |
| Average Sales Price*            | \$130,000 | \$0  | - 100.0%                             | \$130,000    | \$0          | - 100.0%                             |
| Percent of List Price Received* | 91.5%     | 0.0% | - 100.0%                             | 91.5%        | 0.0%         | - 100.0%                             |