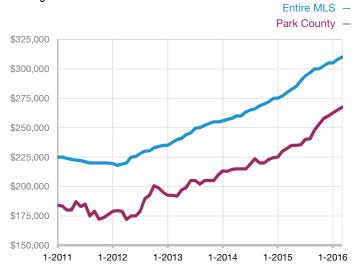

| 269          | 0            | - 100.0%                             |
| Median Sales Price*             | \$0   | \$0  |                                      | \$130,000    | \$80,000     | - 38.5%                              |
| Average Sales Price*            | \$0   | \$0  |                                      | \$130,000    | \$80,000     | - 38.5%                              |
| Percent of List Price Received* | 0.0%  | 0.0% |                                      | 91.5%        | 94.1%        | + 2.8%                               |

\* Does not account for seller concessions and/or down payment assistance. | Activity for one month can sometimes look extreme due to small sample size.

## Median Sales Price – Single Family Rolling 12-Month Calculation



## Median Sales Price – Townhouse-Condo Rolling 12-Month Calculation