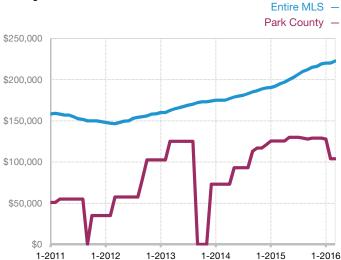

|
| Median Sales Price*             | \$0   | \$0  |                                      | \$130,000    | \$80,000     | - 38.5%                              |
| Average Sales Price*            | \$0   | \$0  |                                      | \$130,000    | \$80,000     | - 38.5%                              |
| Percent of List Price Received* | 0.0%  | 0.0% |                                      | 91.5%        | 94.1%        | + 2.8%                               |

\* Does not account for seller concessions and/or down payment assistance. | Activity for one month can sometimes look extreme due to small sample size.

## Median Sales Price – Single Family Rolling 12-Month Calculation



## Median Sales Price – Townhouse-Condo Rolling 12-Month Calculation