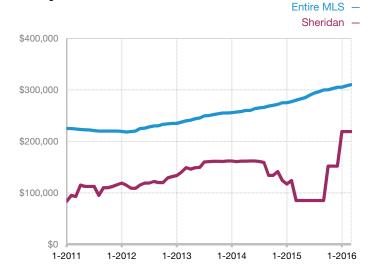

| 0            | 0            |                                      |  |
| Median Sales Price*             | \$0   | \$0  |                                      | \$0          | \$0          |                                      |  |
| Average Sales Price*            | \$0   | \$0  |                                      | \$0          | \$0          |                                      |  |
| Percent of List Price Received* | 0.0%  | 0.0% |                                      | 0.0%         | 0.0%         |                                      |  |

<sup>\*</sup> Does not account for seller concessions and/or down payment assistance. | Activity for one month can sometimes look extreme due to small sample size.

## **Median Sales Price - Single Family**

Rolling 12-Month Calculation



## Median Sales Price - Townhouse-Condo

Rolling 12-Month Calculation