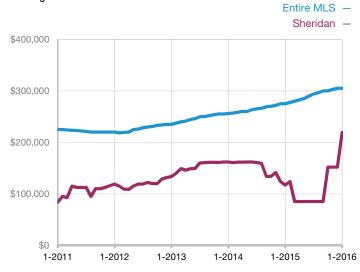

| 0            | 0            |                                      |
| Median Sales Price*             | \$0     | \$0  |                                      | \$0          | \$0          |                                      |
| Average Sales Price*            | \$0     | \$0  |                                      | \$0          | \$0          |                                      |
| Percent of List Price Received* | 0.0%    | 0.0% |                                      | 0.0%         | 0.0%         |                                      |

\* Does not account for seller concessions and/or down payment assistance. | Activity for one month can sometimes look extreme due to small sample size.

## Median Sales Price – Single Family Rolling 12-Month Calculation



## Median Sales Price – Townhouse-Condo Rolling 12-Month Calculation