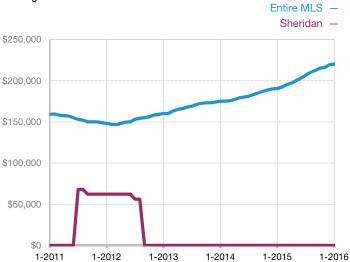

|
| Median Sales Price*             | \$0     | \$0  |                                      | \$0          | \$0          |                                      |
| Average Sales Price*            | \$0     | \$0  |                                      | \$0          | \$0          |                                      |
| Percent of List Price Received* | 0.0%    | 0.0% |                                      | 0.0%         | 0.0%         |                                      |

\* Does not account for seller concessions and/or down payment assistance. | Activity for one month can sometimes look extreme due to small sample size.

## Median Sales Price – Single Family Rolling 12-Month Calculation



## Median Sales Price – Townhouse-Condo Rolling 12-Month Calculation