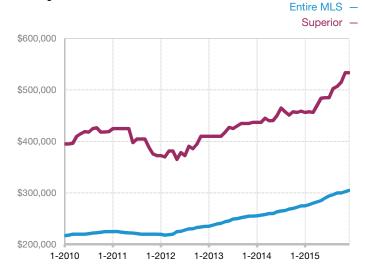

| 15           | - 50.0%                              |
| Median Sales Price*             | \$275,000 | \$417,600 | + 51.9%                              | \$258,100    | \$297,450    | + 15.2%                              |
| Average Sales Price*            | \$460,666 | \$417,600 | - 9.3%                               | \$327,386    | \$308,919    | - 5.6%                               |
| Percent of List Price Received* | 99.0%     | 98.5%     | - 0.5%                               | 99.3%        | 101.8%       | + 2.5%                               |

<sup>\*</sup> Does not account for seller concessions and/or down payment assistance. | Activity for one month can sometimes look extreme due to small sample size.

## **Median Sales Price – Single Family**

Rolling 12-Month Calculation



## Median Sales Price - Townhouse-Condo

Rolling 12-Month Calculation