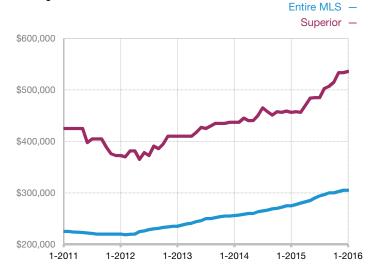

| 0            | 0            |                                      |
| Median Sales Price*             | \$0     | \$0  |                                      | \$0          | \$0          |                                      |
| Average Sales Price*            | \$0     | \$0  |                                      | \$0          | \$0          |                                      |
| Percent of List Price Received* | 0.0%    | 0.0% |                                      | 0.0%         | 0.0%         |                                      |

<sup>\*</sup> Does not account for seller concessions and/or down payment assistance. | Activity for one month can sometimes look extreme due to small sample size.

## **Median Sales Price - Single Family**

Rolling 12-Month Calculation



## Median Sales Price – Townhouse-Condo

Rolling 12-Month Calculation